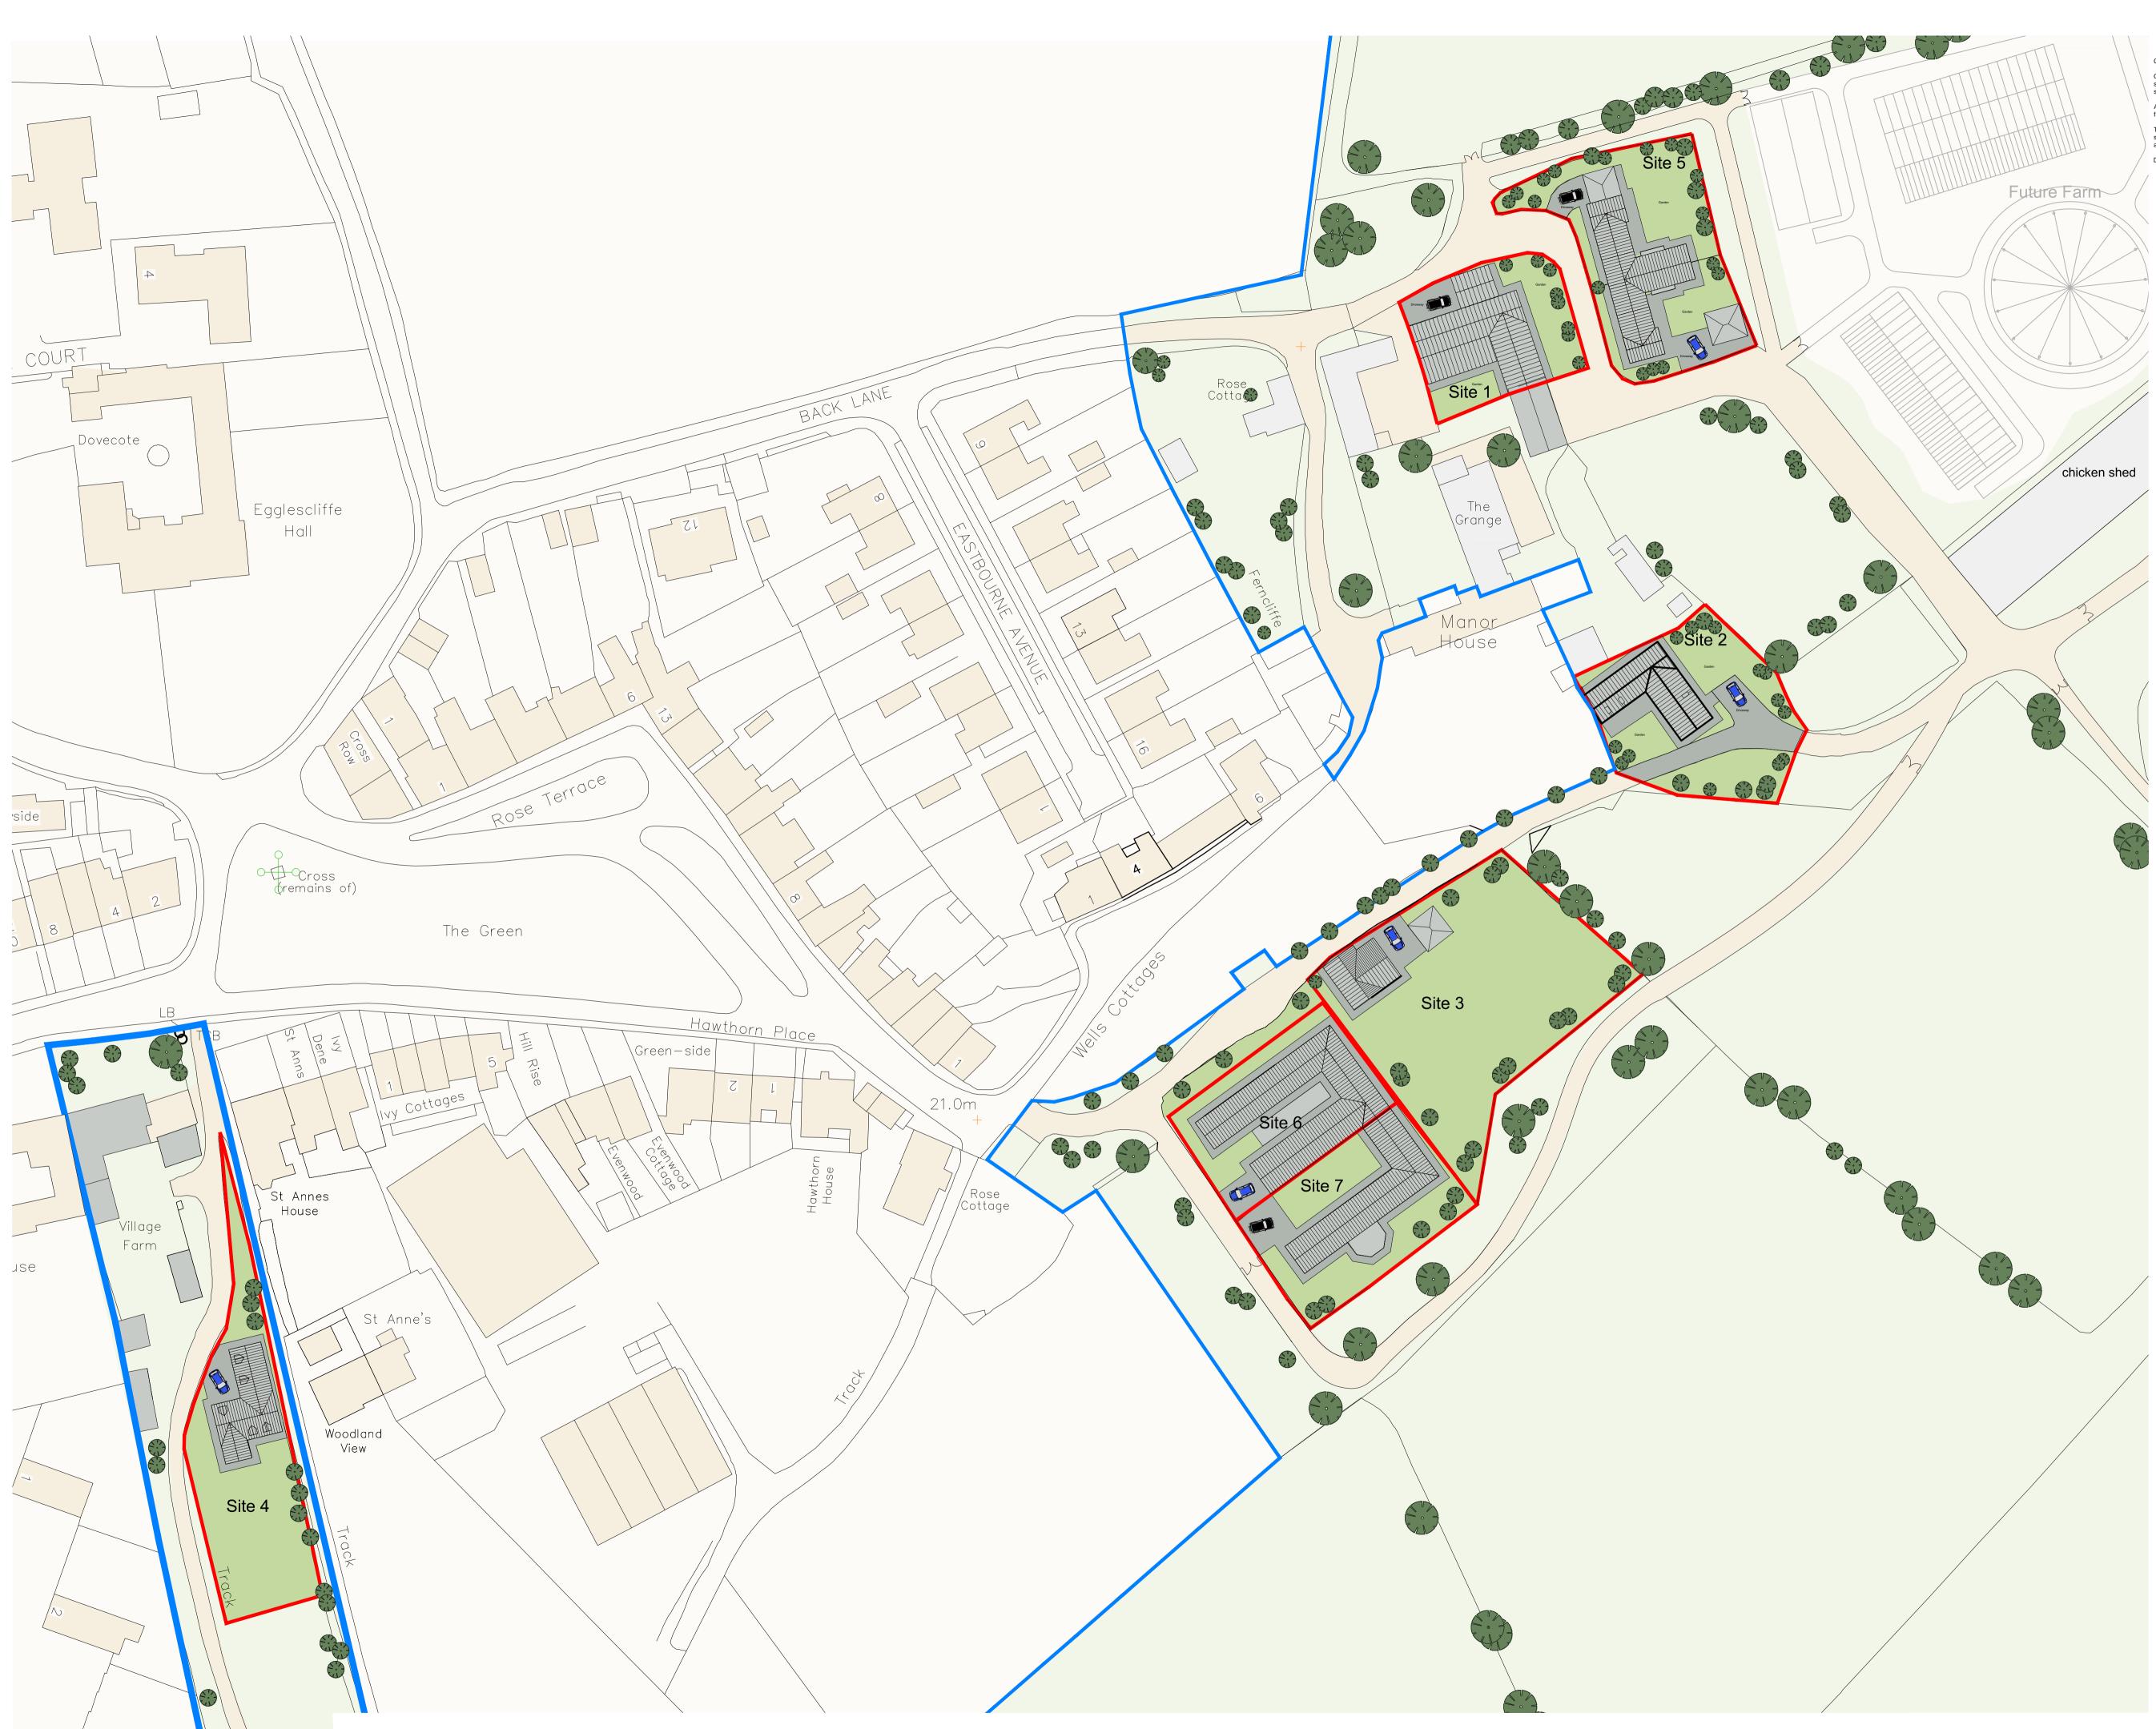

t: 01642 782888

project Eaglescliffe Farm

client

drawing title Complete Site Plan drawing status PLANNING scale date drawn by ref 1:500 @ A1 07/07/17 dst job no. drawing no. revision 1436 312 –